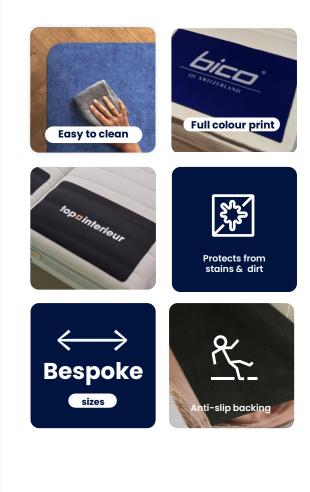

- Anti-slip the mat will hold its form and stay in position on the mattress
- · Standard and bespoke sizes available
- · Easily cleaned with vacuum or steam cleaner
- Made in EU and PVC-free
- Advertise logos, pictures and your marketing message in high quality full colour, attracting customers and increasing your sales
- Protect your mattresses from dirt and stains from footwear
- Easily rolled up and can be changed and transported with ease
- Distinguishes your brand from the rest

## ightarrow SPECIFICATIONS

| Surface                | Printed neoprene satin polyester                      |  |
|------------------------|-------------------------------------------------------|--|
| Backing                | <ul><li>Rubber</li><li>Anti-slip backing</li></ul>    |  |
| Print type             | CMYK sublimation                                      |  |
| Border                 | Available with both curved or square corners          |  |
| <b>Recommended use</b> | Recommended for use in retail settings and showrooms. |  |